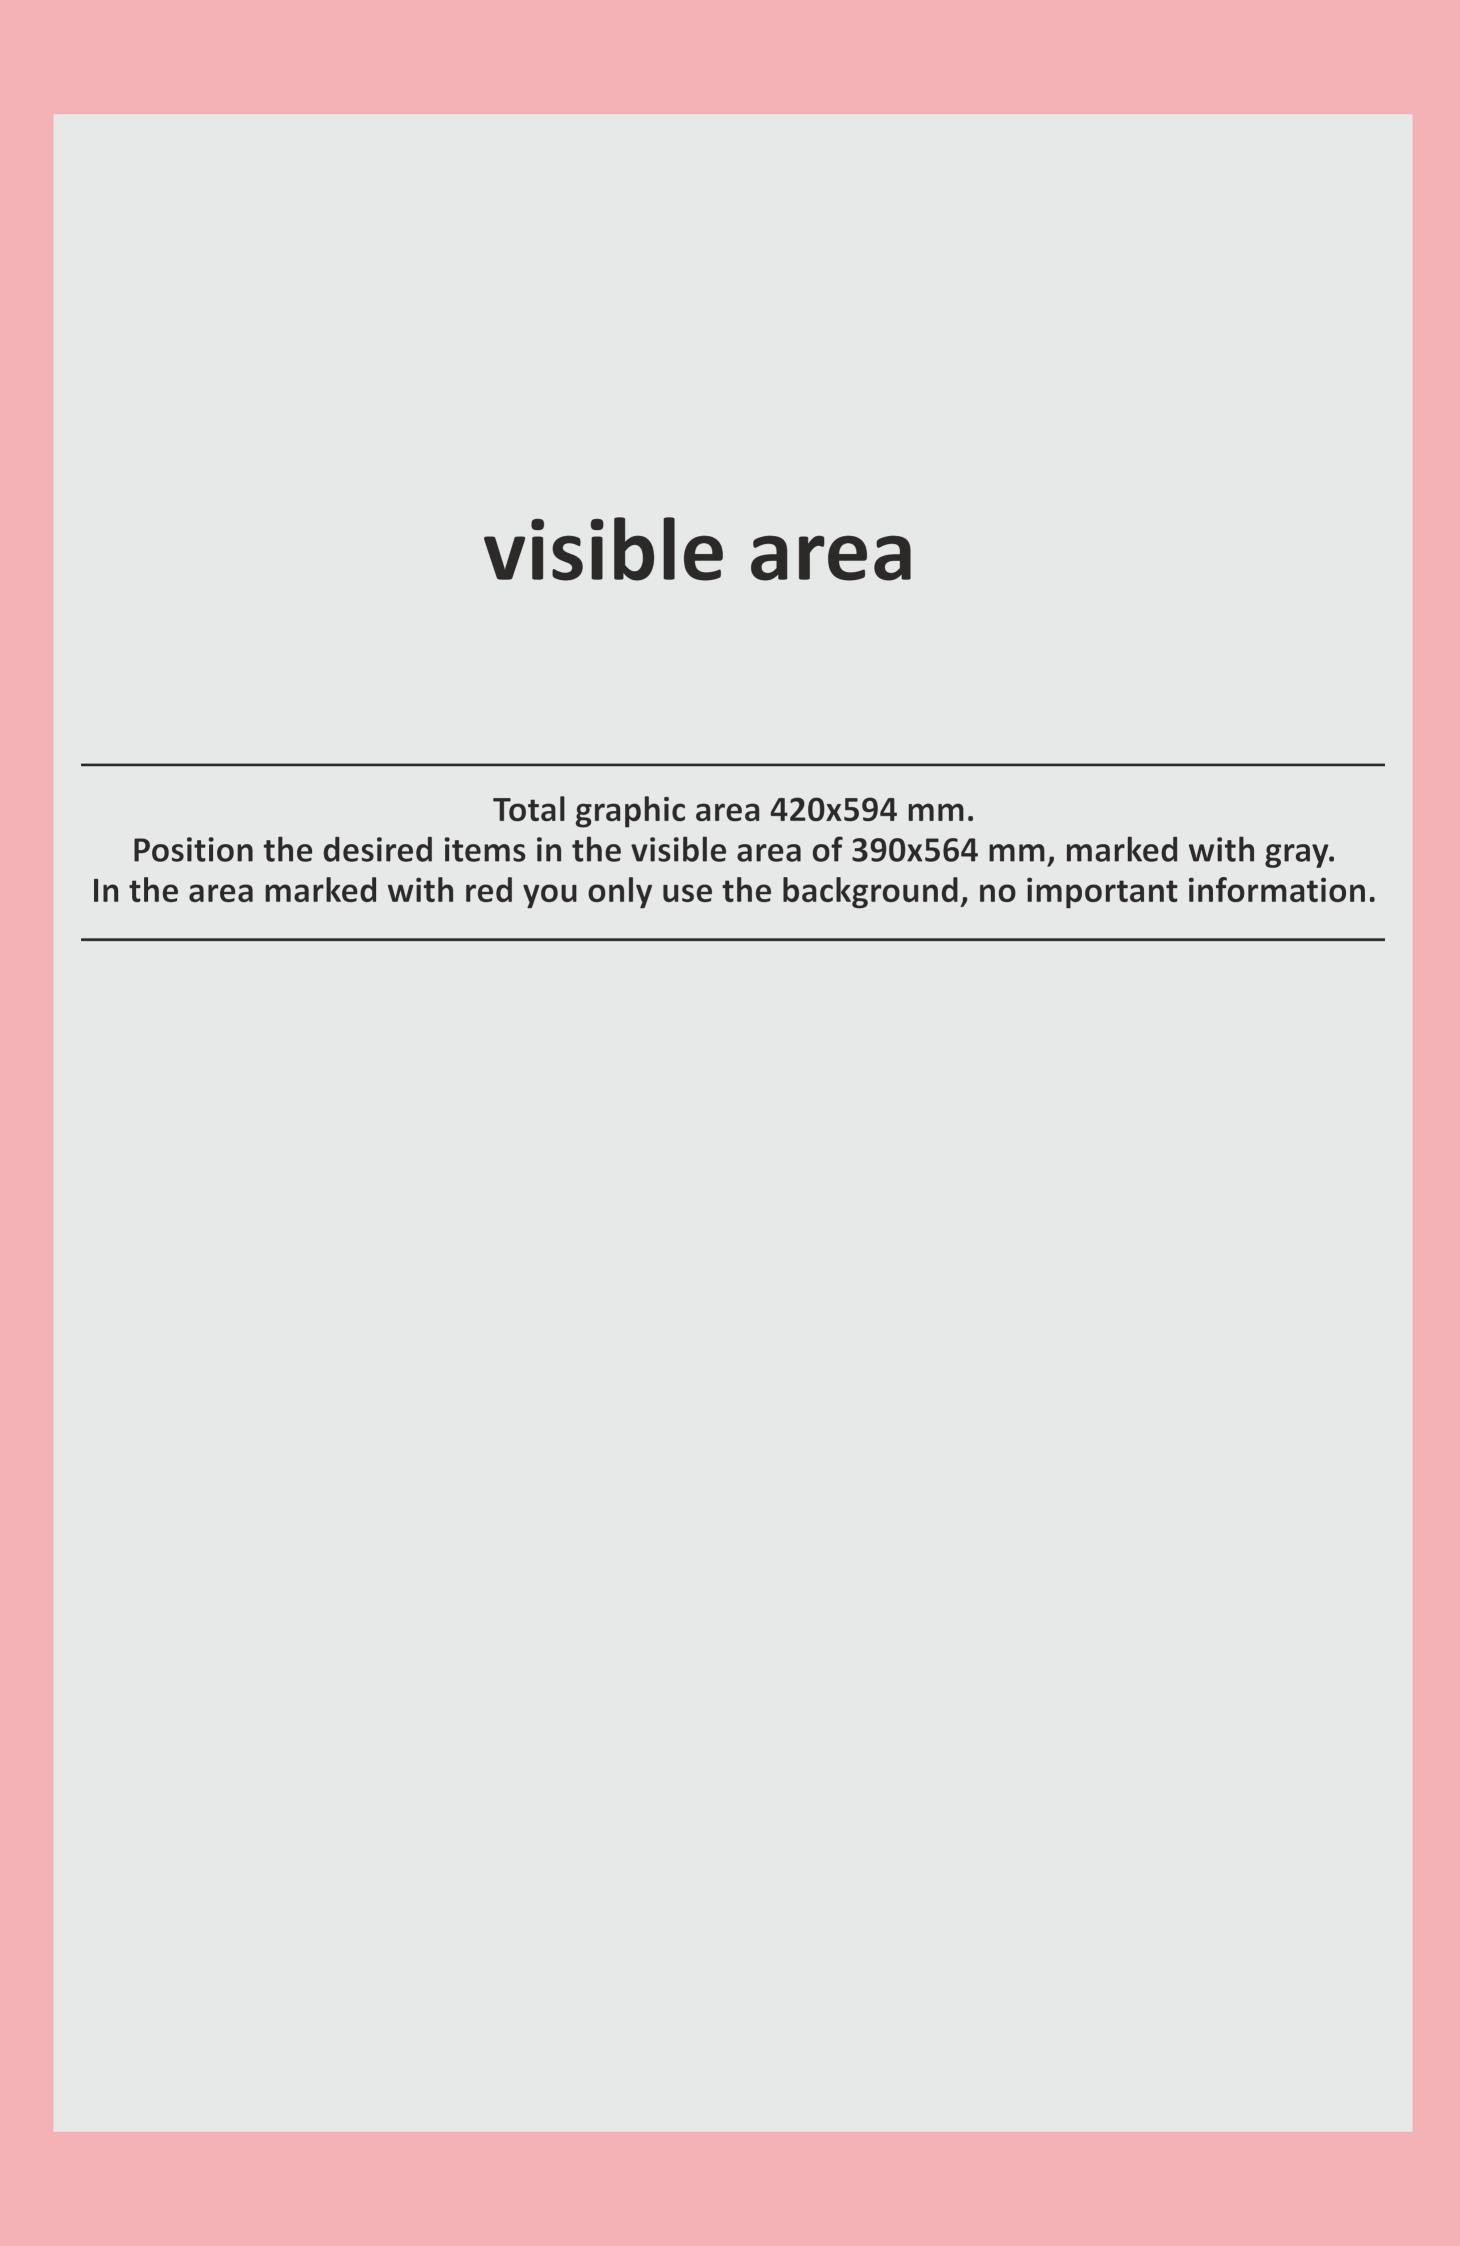

### **Product specifications:**

- ✓ total graphic area: W: 420 mm H:594 mm
- ✓ visible graphic area: W: 390 mm H: 564 mm

#### **Recommandations:**

- ✓ please do not place important elements (logos, texts, images, etc.) in the following areas: 15 mm left, 15 mm right, 15 mm top, 15 mm bottom.
- ✓ Please position the information you want to be front viewable in the center area with the dimensions W: 390 H: 564 mm.
- ✓ the graphic colors may slightly differ from the colors on your screen or on other print proofs, due to factors such as: type of the printed material, ink type, print tehnology, your screen calibration, etc.