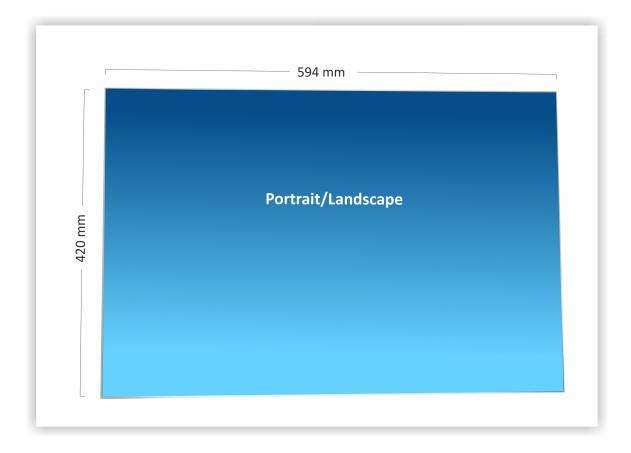

### **Product specifications:**

- ✓ total graphic area: W: 420 mm H:594 mm
- ✓ visible graphic area: W: 390 mm H: 564 mm